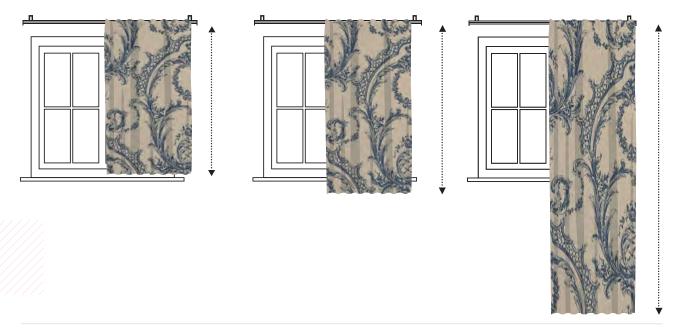

## **Measuring Drop:**

Take the measurement from the bottom of the track to your desired drop length.

Sill Length 1cm above the sill Below sill length 15cm below the sill Full length 1.5cm from the floor