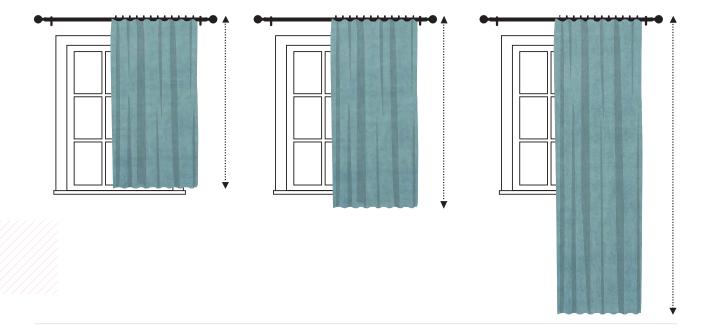

## **Measuring Drop:**

Take the measurement from the bottom of the pole rings to your desired drop length.

Sill Length 1cm above the sill Below sill length 15cm below the sill Full length
1.5cm from the floor