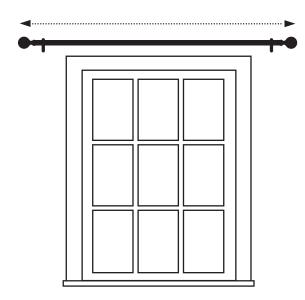

## **Measuring Width:**

The pole should be fitted 15cm above your window top, with 15cm - 20cm excess either side of the window recess.

Measure the total width of the pole, excluding finials. Account for overlap. This is an additional measurement, normally 2.5cm, which allows the hanging curtains to overlap in the middle when they are closed.

## **Measuring Drop:**

Take the measurement from the bottom of the pole rings to your desired drop length.

Sill Length 1cm above the sill Below sill length 15cm below the sill Full length
1.5cm from the floor