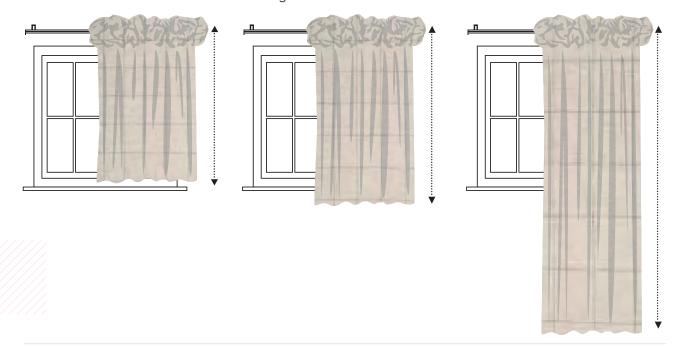

## Puffball (Track)

## **Measuring Drop:**

Take the measurement from the top of the track to your desired drop length.

Add an additional 33cm – 45cm to this length to allow for the fabric visible above the track.

Sill Length 1cm above the sill Below sill length 15cm below the sill Full length
1.5cm from the floor