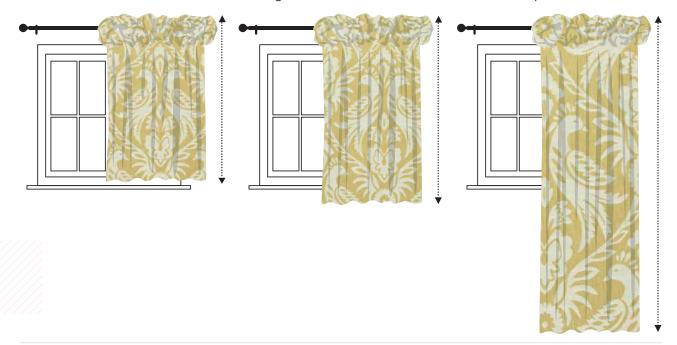

## **Measuring Drop:**

Take the measurement from the top of the pole to your desired drop length.

Add an additional 33cm – 45cm to this length to allow for the fabric visible above the pole.

Sill Length 1cm above the sill Below sill length 15cm below the sill Full length
1.5cm from the floor