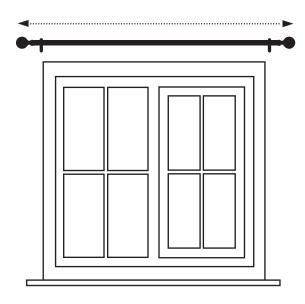

## **Measuring Width:**

The pole should be fitted 15cm above your window top, with 15cm - 20cm excess either side of the window recess.

Measure the total width of the pole, excluding finials. Account for overlap. This is an additional measurement, normally 2.5cm, which allows the hanging curtains to overlap in the middle when they are closed.

## **Measuring Drop:**

Take the measurement from the top of the pole to your desired drop length.

Add an additional 33cm – 45cm to this length to allow for the fabric visible above the pole.

Sill Length 1cm above the sill Below sill length 15cm below the sill Full length
1.5cm from the floor