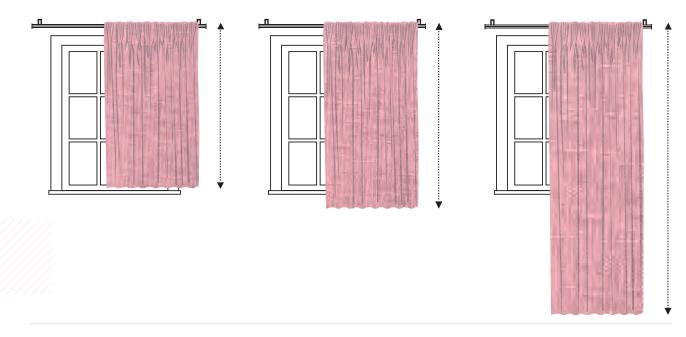

## **Measuring Drop:**

Take the measurement from the top of the track to your desired drop length.

Sill Length 1cm above the sill Below sill length 15cm below the sill Full length 1.5cm from the floor