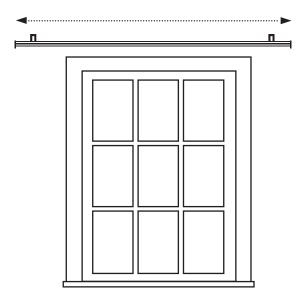

Width Measurement

**Drop Measurement** 

CURTAIN MEASURING GUIDE

## **Measuring Width:**

The track should be fitted 15cm above your window top, with 15cm - 20cm excess either side of the window recess.

Measure the total width of the track. Account for overlap. This is an additional measurement, normally 2.5cm, which allows the hanging curtains to overlap in the middle when they are closed.

## **Measuring Drop:**

Take the measurement from the top of the track to your desired drop length.

Sill Length 1cm above the sill Below sill length 15cm below the sill Full length 1.5cm from the floor