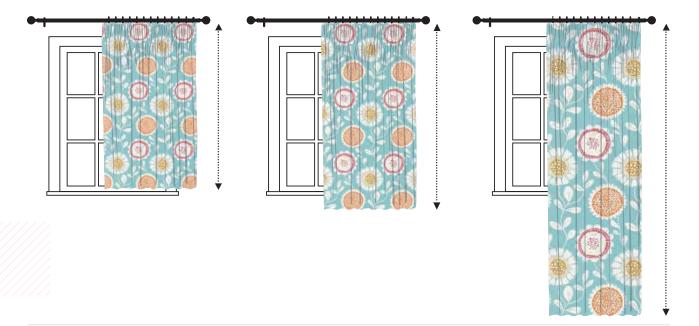

## **Measuring Drop:**

Take the measurement from the bottom of the pole rings to your desired drop length.

Sill Length
lcm above the sill

Below sill length 15cm below the sill Full length
1.5cm from the floor