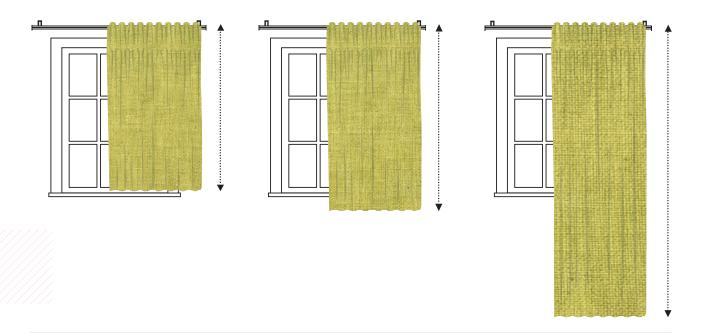

## **Measuring Drop:**

Take the measurement from the top of the track to your desired drop length.

Sill Length
lcm above the sill

Below sill length 15cm below the sill Full length 1.5cm from the floor