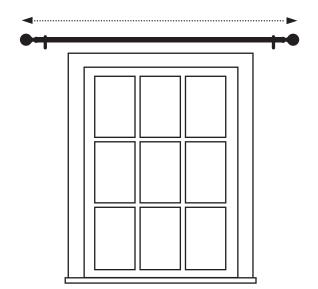

Width Measurement

cmc

cms

**Drop Measurement** 

## **Measuring Width:**

The pole should be fitted 15cm above your window top, with 15cm - 20cm excess either side of the window recess.

Measure the total width of the pole, excluding finials. Account for overlap. This is an additional measurement, normally 2.5cm, which allows the hanging curtains to overlap in the middle when they are closed.