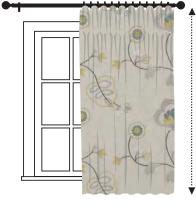

Width Measurement

cmc

cms

**Drop Measurement** 

## **Measuring Drop:**

Take the measurement from the bottom of the pole rings to your desired drop length.

Sill Length 1cm above the sill Below sill length 15cm below the sill Full length 1.5cm from the floor