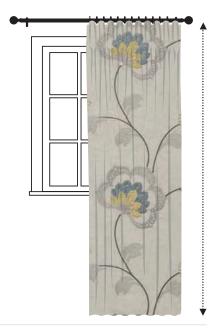

Width Measurement

cmc

cms

**Drop Measurement** 

## **Measuring Drop:**

Take the measurement from the bottom of the pole rings to your desired drop length.

Sill Length 1cm above the sill Below sill length 15cm below the sill Full length 1.5cm from the floor