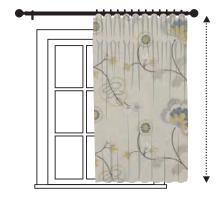

Width Measurement

cmc

cms

**Drop Measurement** 

## **Measuring Drop:**

Take the measurement from the bottom of the pole rings to your desired drop length.

Sill Length 1cm above the sill Below sill length 15cm below the sill Full length 1.5cm from the floor