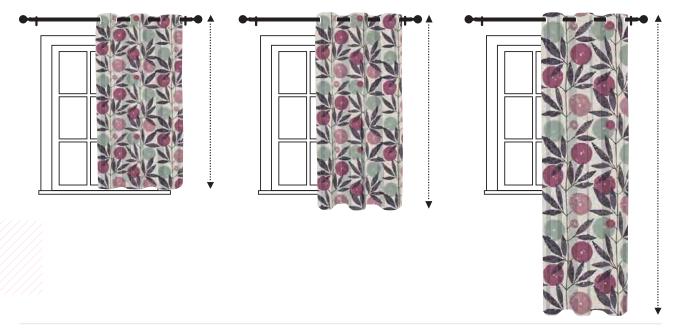

## **Measuring Drop:**

Take the measurement from the top of the pole to your desired drop length.

Add an additional 3cm to this length to allow for the fabric visible above the pole.

Sill Length
lcm above the sill

Below sill length 15cm below the sill Full length
1.5cm from the floor