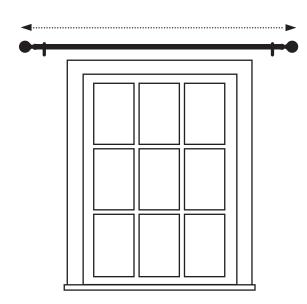

Width Measurement D

Drop Measurement

cms

cms

## **Measuring Width:**

The pole should be fitted 15cm above your window top, with 15cm - 20cm excess either side of the window recess.

Measure the total width of the pole, excluding finials. Account for overlap. This is an additional measurement, normally 2.5cm, which allows the hanging curtains to overlap in the middle when they are closed.

## **Measuring Drop:**

Take the measurement from the top of the pole to your desired drop length.

Add an additional 3cm to this length to allow for the fabric visible above the pole.

Sill Length
lcm above the sill