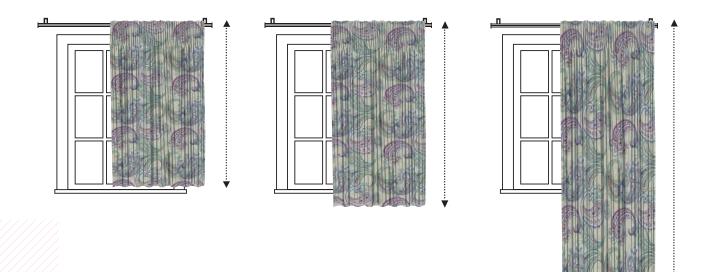

## **Measuring Drop:**

Take the measurement from the top of the track to your desired drop length.

Sill Length 1cm above the sill Below sill length 15cm below the sill Full length 1.5cm from the floor