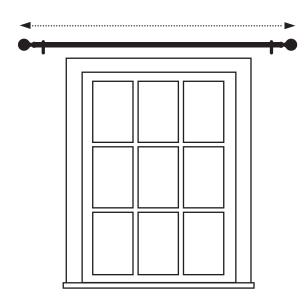

## **Measuring Width:**

The pole should be fitted 15cm above your window top, with 15cm - 20cm excess either side of the window recess.

Measure the total width of the pole, excluding finials. Account for overlap. This is an additional measurement, normally 2.5cm, which allows the hanging curtains to overlap in the middle when they are closed.

## **Measuring Drop:**

Take the measurement from the bottom of the pole rings to your desired drop length.

Sill Length
lcm above the sill

Below sill length 15cm below the sill Full length
1.5cm from the floor