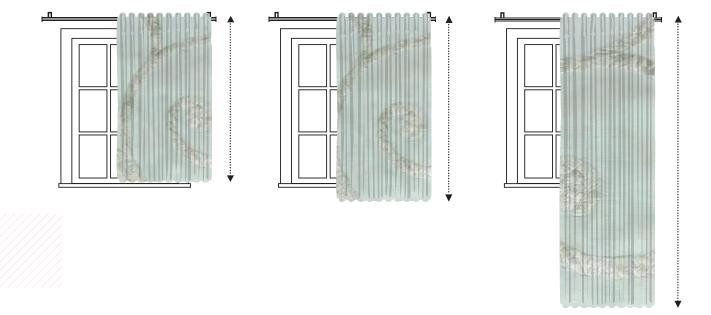

## Width Measurement

Drop Measurement

С

## **Measuring Width:**

CURTAIN MEASURING GUIDE

The track should be fitted 15cm above your window top, with 15cm - 20cm excess either side of the window recess.

Measure the total width of the track. Account for overlap. This is an additional measurement, normally 2.5cm, which allows the hanging curtains to overlap in the middle when they are closed.

## **Measuring Drop:**

Take the measurement from the top of the track to your desired drop length.

Sill Length 1cm above the sill Below sill length 15cm below the sill Full length 1.5cm from the floor