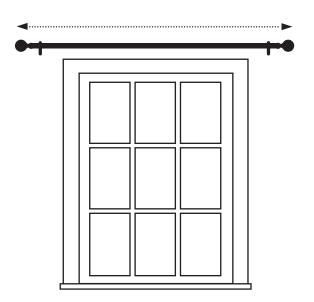

#### Width Measurement

Drop Measurement

С

cms

## **Measuring Width:**

The pole should be fitted 15cm above your window top, with 15cm - 20cm excess either side of the window recess.

Measure the total width of the pole, excluding finials. Account for overlap. This is an additional measurement, normally 2.5cm, which allows the hanging curtains to overlap in the middle when they are closed.