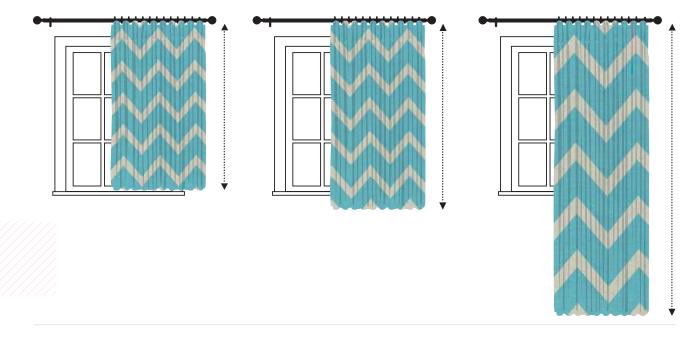

# **Measuring Drop:**

Take the measurement from the bottom of the pole rings to your desired drop length.

Sill Length 1cm above the sill Below sill length 15cm below the sill Full length 1.5cm from the floor